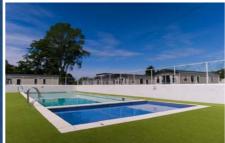

Park residents can enjoy on-site access to a heated outdoor pool and a licenced bar and entertainment area. The River Wyre runs alongside the park, offering lovely walks and fishing opportunities. For keen walkers, Hawthornthwaite Fell, Parlick and Fair Snape Fell are all within easy reach.